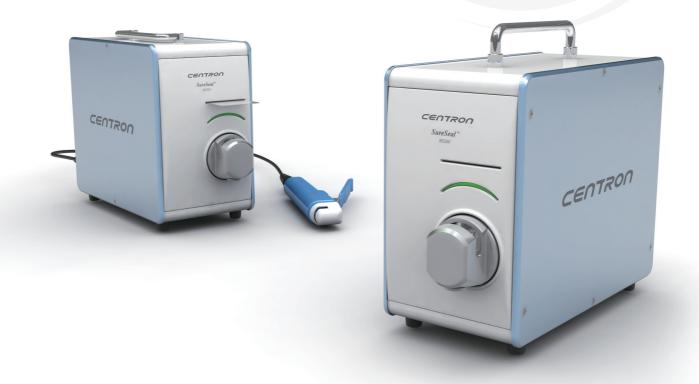

## The professional choice for heavy-duty tube sealing

SureSeal™SE260 is AC powered benchtop tube sealer with integrated sealing head and optional sealing hand unit. New sealing technology and enforced reliability make SE260 ideal for most demanding environments.

- Premium sealing quality
- Simple operation, fast sealing, no warm-up required
- Sealing hand unit ready
- Automatic tubing detection
- LED indicator to show sealing progress
- Applicable to wide range of blood bag tubing
- Head protector / Splash guard for user safety