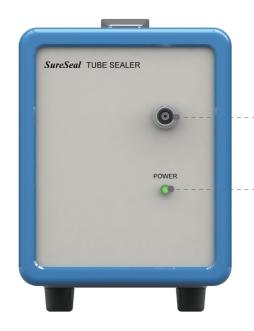

#### Main unit

• The machine is suitable for use where work space is limited or where one tube sealer machine will be shared by multiple users. When the trigger lever is pulled, the machine generates strong high-frequency power to melt thermoplastic tubing. It makes a seal on tubing in 1-2 seconds.

#### RF cable connector

- Connect the RF cable between this connector and the same connector on the hand unit.

#### **Power indication lamp**

- The green LED lamp lights when the power switch is on.