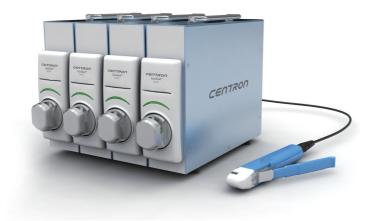

## **Versatility comes in standard**

 $Sure Seal^{TM}$  SE160 is designed in consideration of multi tube sealing environment. It provides an ideal space-efficient solution.

- Premium sealing quality new wide sealing technology
- Multi tube sealer set up automatic sequential sealing
- Variable sealing spacing: 70, 75, 80, 85, 90 mm (or, any distance up to 200 mm upon request)
- Simple operation, fast sealing, no warm-up required
- Sealing hand unit ready
- Automatic tubing detection
- LED indicator to show sealing progress
- Applicable to wide range of blood bag tubing
- Head protector / Splash guard for user safety

#### Multi tube sealing setup example

- Linkage bars are provided for easy multi sealing head unit installation.
- Sealing hand unit can be attached at any main unit.

- Premium sealing quality new wide sealing technology
- Multi tube sealer set up automatic sequential sealing
- Variable sealing spacing: 65, 70, 75, 80, 85, 90, 95, 100 mm (or, any distance up to 200 mm upon request)
- Simple operation, fast sealing, no warm-up required
- Sealing hand unit ready
- Automatic tubing detection
- · Arc detection alarm
- LED indicator to show sealing progress and alarms
- Applicable to wide range of blood bag tubing
- Head protector / Splash guard for user safety

## Multi tube sealing setup example

- Linkage bars are provided for easy multi sealing head unit installation.
- Sealing hand unit can be attached at any main unit.