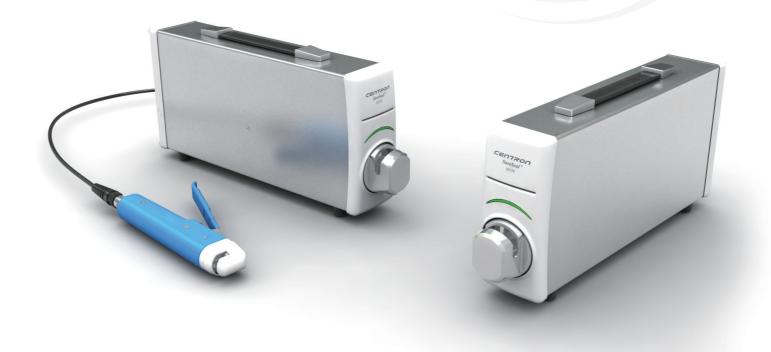

## All-round hand unit tube sealer

SureSeal™SE450 is a compact and lightweight tube sealer with a hand unit. The machine is suitable for use where work space is limited or where one tube sealer machine will be shared by multiple users

- AC-powered, with handheld sealing unit
- Ergonomic design with standard 1.8 meters (6 ft) cable
- Seals wide range of blood bag tubing good for tubing diameter 2-6 mm (1/4")
- Fast sealing in one second / No warm-up required
- Makes seals with a notch at the center for easy segmenting of tubing
- Head protector is detachable for sealing head cleaning
- Suitable at blood collection sites or laboratories where multiple users should share a machine

## Sealing hand unit

- $\bullet$  Additional plug-in type  $\textit{SureSeal}^{\intercal M}$  sealing hand unit
- Ergonomic design with standard 1.8m (6ft) cable
- Satisfying various operating conditions