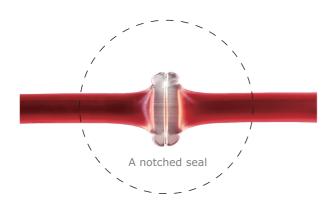

- AC-powered, with handheld sealing unit
- Ergonomic design with standard 1.8 meters (6 ft) cable
- Seals wide range of blood bag tubing good for tubing diameter 2-6 mm (1/4")
- Fast sealing in one second / No warm-up required
- Makes seals with a notch at the center for easy segmenting of tubing
- Head protector is detachable for sealing head cleaning
- Suitable at blood collection sites or laboratories where multiple users should share a machine