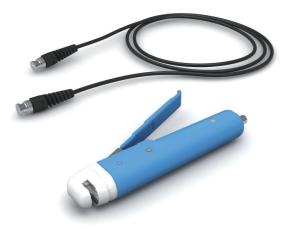

## Sealing hand unit

- $\bullet$  Additional plug-in type  $\textit{SureSeal}^{\intercal M}$  sealing hand unit
- Ergonomic design with standard 1.8m (6ft) cable
- Satisfying various operating conditions

## Sealing hand unit & Carrying bag

- Additional plug-in type *SureSeal*™ sealing hand unit
- Ergonomic design with standard 1.8m (6ft) cable
- Satisfying various operating conditions
- The carrying bag houses all parts

#### Sealing hand unit ready

- Additional plug-in type SureSeal™ sealing hand unit
   Ergonomic design with standard 1.8m (6ft) cable
- Satisfying various operating conditions