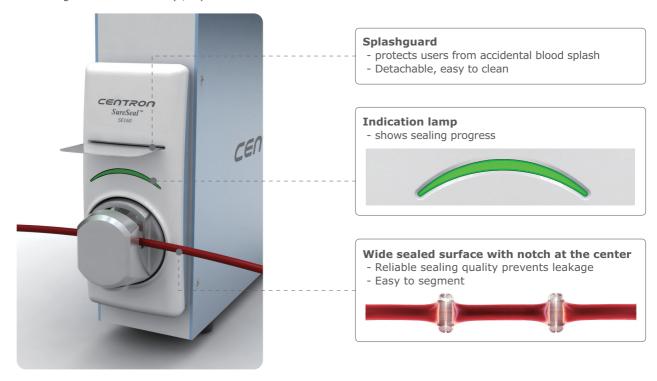

#### New state-of-the-art sealing head

- New sealing technology ensures safe sealing of even thick and sensitive tubings with wide sealed surface.
- Sealing will automatically start when tubing is placed in the sealing head.
- Head protector for safe and easy operation (detachable, easy to clean)
- Applicable tubing diameter 2-6 mm (1/4")

#### New state-of-the-art sealing head

- New sealing technology ensures safe sealing of even thick and sensitive tubings with wide sealed surface.
- With automatic tubing detection, sealing will automatically start when tubing is placed in the sealing head.
- Head protector for safe and easy operation (detachable, easy to clean)
- Applicable tubing diameter 2-6 mm (1/4")