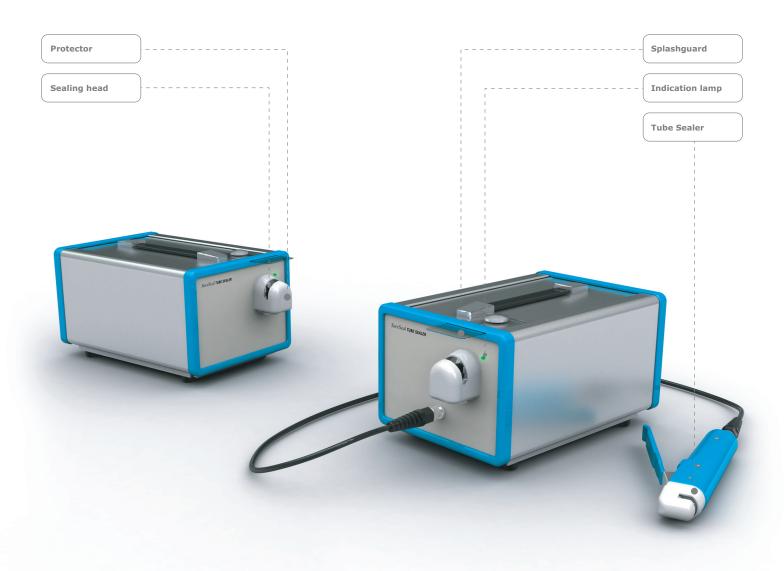

# SureSeal <sup>™</sup> SE250/SE250H TUBE SEALER

- AC-powered, integrated sealing head suitable for bench-top use
- Seals wide range of blood bag tubing good for tubing diameter 2-6 mm (1/4")
- Fast sealing in one second. No warm-up required
- Makes a notch at the center of seal easier for segmenting
- Starts working when tubing is placed in the sealing head
- Designed for high volume workload
- Head protector warrants safe and easy operation. Detachable for head cleaning
- Splashguard included for protection of users from accidental blood splash

## **Optional Chart**

|                       | Selective Item | Including                                                                                     | Note |
|-----------------------|----------------|-----------------------------------------------------------------------------------------------|------|
| Unit<br>Configuration | • SE250        | SE250 Main Unit     Power cord     User's Manual     Spare fuses     Spare splashguards       |      |
|                       | • SE250H       | SE250 Main Unit Tube Sealer hand unit Power cord User's Manual Spare fuses Spare splashguards |      |