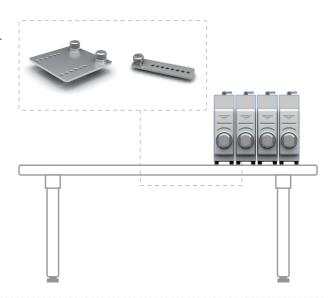

#### Multi tube sealing setup example

- Linkage bars are provided for easy multi sealing head unit installation.
- Sealing hand unit can be attached at any main unit.

## Multi tube sealing setup example

- Linkage bars are provided for easy multi sealing head unit installation.
- Sealing hand unit can be attached at any main unit.