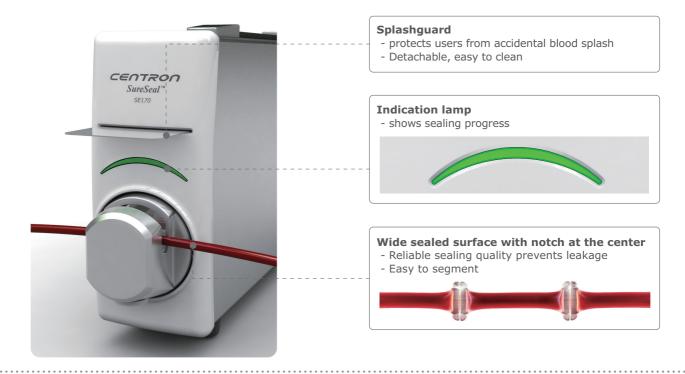

#### New state-of-the-art sealing head

- New sealing technology ensures safe sealing of even thick and sensitive tubings with wide sealed surface.
- Sealing will automatically start when tubing is placed in the sealing head.
- Head protector for safe and easy operation (detachable, easy to clean)
- Applicable tubing diameter 2-6 mm (1/4")

- Premium sealing quality new wide sealing technology
- Multi tube sealer set up automatic sequential sealing
- Variable sealing spacing: 65, 70, 75, 80, 85, 90, 95, 100 mm (or, any distance up to 200 mm upon request)
- Simple operation, fast sealing, no warm-up required
- Sealing hand unit ready
- Automatic tubing detection
- · Arc detection alarm
- LED indicator to show sealing progress and alarms
- Applicable to wide range of blood bag tubing
- Head protector / Splash guard for user safety