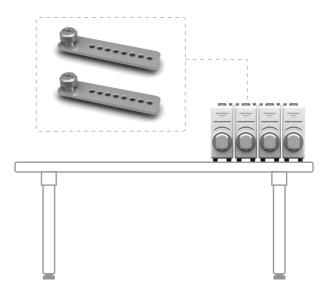

#### Multi tube sealing setup example

- Linkage bars are provided for easy multi sealing head unit installation.
- Sealing hand unit can be attached at any main unit.

## Multi tube sealing setup example

- Linkage bars are provided for easy multi sealing head unit installation.
- Sealing hand unit can be attached at any main unit.