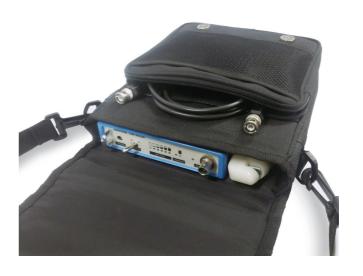

## Features

UPGRADE HI-POWER New Hi-power Battery pack is (rechargeable and replaceable) with high efficiency connector.

- With a new battery a sealer can make between 1100 and 1500 seals
- Battery-powered, compact and lightweight.
- Seals at handheld sealing unit.
- Sealing unit cable is 1.8 meters (6 feet) long.
- Seals wide range of blood bag tubing good for tubing diameter 2-6 mm (1/4").
- Fast sealing in one second. No warm-up required.
- Makes seals with a notch at the center for easy segmenting of tubing.
- Head protector is detachable for sealing head cleaning.
- Canvas carrying bag is included. The bag carries all parts.
- Lightweight, battery operation and carrying bag an ideal device for mobile use.
- Battery charger is built-in in the unit.

## Sealing hand unit & Carrying bag

- Additional plug-in type *SureSeal*™ sealing hand unit
- Ergonomic design with standard 1.8m (6ft) cable
- Satisfying various operating conditions
- The carrying bag houses all parts