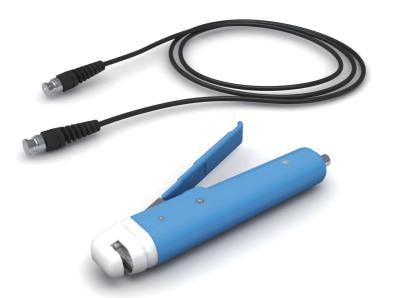

## Sealing hand unit

- $\bullet$  Additional plug-in type  $\textit{SureSeal}^{\intercal M}$  sealing hand unit
- Ergonomic design with standard 1.8m (6ft) cable
- Satisfying various operating conditions