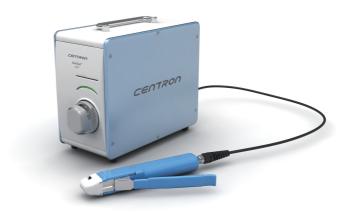

## Pack-n-go safe

SureSeal™SE700 is a lightweight portable machine with a hand unit.

## Features

UPGRADE HI-POWER New Hi-power Battery pack is (rechargeable and replaceable) with high efficiency connector.

- With a new battery a sealer can make between 1100 and 1500 seals
- Battery-powered, compact and lightweight.
- Seals at handheld sealing unit.
- Sealing unit cable is 1.8 meters (6 feet) long.
- Seals wide range of blood bag tubing good for tubing diameter 2-6 mm (1/4").
- Fast sealing in one second. No warm-up required.
- Makes seals with a notch at the center for easy segmenting of tubing.
- Head protector is detachable for sealing head cleaning.
- Canvas carrying bag is included. The bag carries all parts.
- Lightweight, battery operation and carrying bag an ideal device for mobile use.
- Battery charger is built-in in the unit.

#### **Control panel**

• Indication lamps on the front panel indicate available battery charge and charging status. For stable and continuous operation, it is recommended that the battery pack should be recharged when two or more indication lamps are lighting. Recharging to full capacity may take 6 hours.

#### **Battery charge level lamps**

- The five green LED lamps indicate battery charge level stored in the battery pack inside. Each lamp denotes about 20 % of full charge capacity of the battery.

#### **Charging status lamp**

- The yellow LED lamp is turned on when the charger unit plug is plugged into the charging jack. The lamp flashes when charge level reaches to full charge.

#### Sealing lamp

- The red LED lamp indicates RF power is being generated and applied to the hand unit. The lamp is turned on by pulling the trigger level, and is turned off automatically when a seal is made at tubing, or in 3 seconds after.