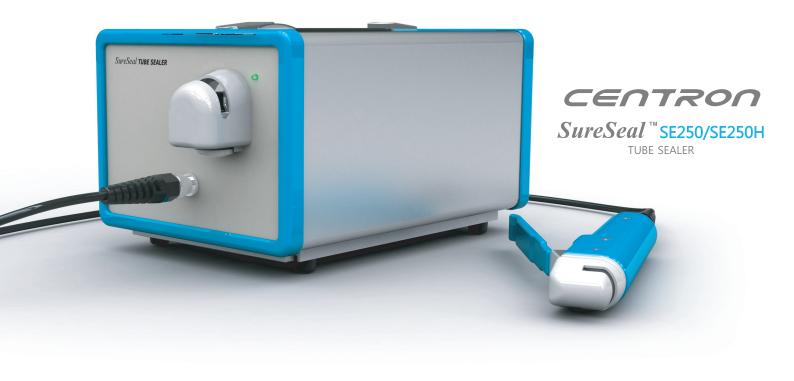

# SureSeal <sup>™</sup> SE250/SE250H TUBE SEALER

- AC-powered, integrated sealing head suitable for bench-top use
- Seals wide range of blood bag tubing good for tubing diameter 2-6 mm (1/4")
- Fast sealing in one second. No warm-up required
- Makes a notch at the center of seal easier for segmenting
- Starts working when tubing is placed in the sealing head
- Designed for high volume workload
- Head protector warrants safe and easy operation. Detachable for head cleaning
- Splashguard included for protection of users from accidental blood splash