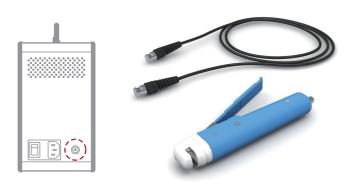

## All-round hand unit tube sealer

SureSeal™SE450 is a compact and lightweight tube sealer with a hand unit. The machine is suitable for use where work space is limited or where one tube sealer machine will be shared by multiple users

- AC-powered, with handheld sealing unit
- Ergonomic design with standard 1.8 meters (6 ft) cable
- Seals wide range of blood bag tubing good for tubing diameter 2-6 mm (1/4")
- Fast sealing in one second / No warm-up required
- Makes seals with a notch at the center for easy segmenting of tubing
- Head protector is detachable for sealing head cleaning
- Suitable at blood collection sites or laboratories where multiple users should share a machine

#### Main unit

• The machine is suitable for use where work space is limited or where one tube sealer machine will be shared by multiple users. When the trigger lever is pulled, the machine generates strong high-frequency power to melt thermoplastic tubing. It makes a seal on tubing in 1-2 seconds.

#### RF cable connector

- Connect the RF cable between this connector and the same connector on the hand unit.

#### **Power indication lamp**

- The green LED lamp lights when the power switch is on.