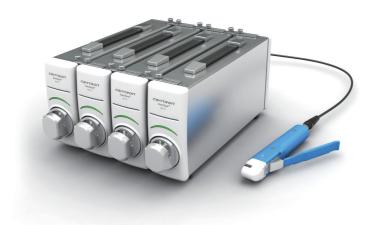

## **Versatility comes in standard**

 $Sure Seal^{TM}$  SE160 is designed in consideration of multi tube sealing environment. It provides an ideal space-efficient solution.

- Premium sealing quality new wide sealing technology
- Multi tube sealer set up automatic sequential sealing
- Variable sealing spacing: 70, 75, 80, 85, 90 mm (or, any distance up to 200 mm upon request)
- Simple operation, fast sealing, no warm-up required
- Sealing hand unit ready
- Automatic tubing detection
- LED indicator to show sealing progress
- Applicable to wide range of blood bag tubing
- Head protector / Splash guard for user safety

#### Multi tube sealing setup example

- Linkage bars are provided for easy multi sealing head unit installation.
- Sealing hand unit can be attached at any main unit.

## Multi tube sealing setup example

- Linkage bars are provided for easy multi sealing head unit installation.
- Sealing hand unit can be attached at any main unit.