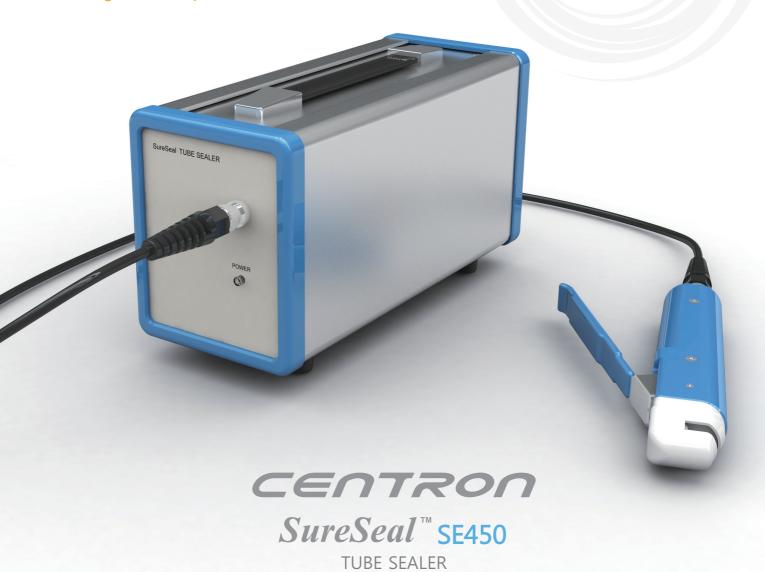

## All-round hand unit tube sealer

SureSeal™SE450 is a compact and lightweight tube sealer with a hand unit. The machine is suitable for use where work space is limited or where one tube sealer machine will be shared by multiple users

- AC-powered, with handheld sealing unit
- Ergonomic design with standard 1.8 meters (6 ft) cable
- Seals wide range of blood bag tubing good for tubing diameter 2-6 mm (1/4")
- Fast sealing in one second / No warm-up required
- Makes seals with a notch at the center for easy segmenting of tubing
- Head protector is detachable for sealing head cleaning
- Suitable at blood collection sites or laboratories where multiple users should share a machine

#### Main unit

• The machine is suitable for use where work space is limited or where one tube sealer machine will be shared by multiple users. When the trigger lever is pulled, the machine generates strong high-frequency power to melt thermoplastic tubing. It makes a seal on tubing in 1-2 seconds.