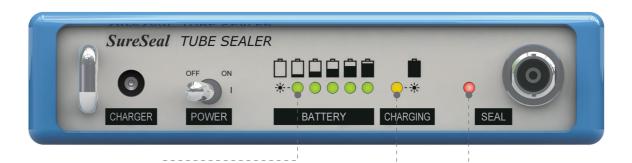

#### **Control panel**

• Indication lamps on the front panel indicate available battery charge and charging status. For stable and continuous operation, it is recommended that the battery pack should be recharged when two or more indication lamps are lighting. Recharging to full capacity may take 6 hours.

#### **Battery charge level lamps**

- The five green LED lamps indicate battery charge level stored in the battery pack inside. Each lamp denotes about 20 % of full charge capacity of the battery.

#### **Charging status lamp**

- The yellow LED lamp is turned on when the charger unit plug is plugged into the charging jack. The lamp flashes when charge level reaches to full charge.

#### Sealing lamp

- The red LED lamp indicates RF power is being generated and applied to the hand unit. The lamp is turned on by pulling the trigger level, and is turned off automatically when a seal is made at tubing, or in 3 seconds after.