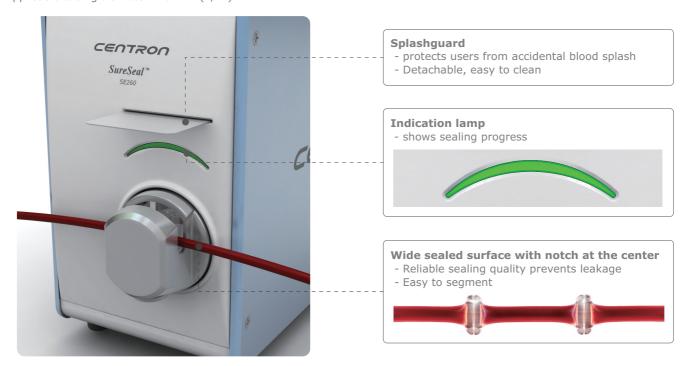

#### New state-of-the-art sealing head

- New sealing technology ensures safe sealing of even thick and sensitive tubings with wide sealed surface.
- With automatic tubing detection, sealing will automatically start when tubing is placed in the sealing head.
- Head protector for safe and easy operation (detachable, easy to clean)
- Applicable tubing diameter 2-6 mm (1/4")