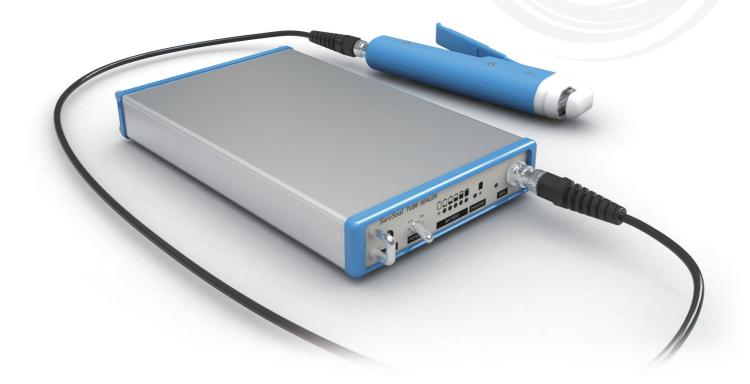

## Pack-n-go safe

SureSeal™SE700 is a lightweight portable machine with a hand unit.

## Features

UPGRADE HI-POWER New Hi-power Battery pack is (rechargeable and replaceable) with high efficiency connector.

- With a new battery a sealer can make between 1100 and 1500 seals
- Battery-powered, compact and lightweight.
- Seals at handheld sealing unit.
- Sealing unit cable is 1.8 meters (6 feet) long.
- Seals wide range of blood bag tubing good for tubing diameter 2-6 mm (1/4").
- Fast sealing in one second. No warm-up required.
- Makes seals with a notch at the center for easy segmenting of tubing.
- Head protector is detachable for sealing head cleaning.
- Canvas carrying bag is included. The bag carries all parts.
- Lightweight, battery operation and carrying bag an ideal device for mobile use.
- Battery charger is built-in in the unit.

## Sealing hand unit & Carrying bag

- Additional plug-in type *SureSeal*™ sealing hand unit
- Ergonomic design with standard 1.8m (6ft) cable
- Satisfying various operating conditions
- The carrying bag houses all parts