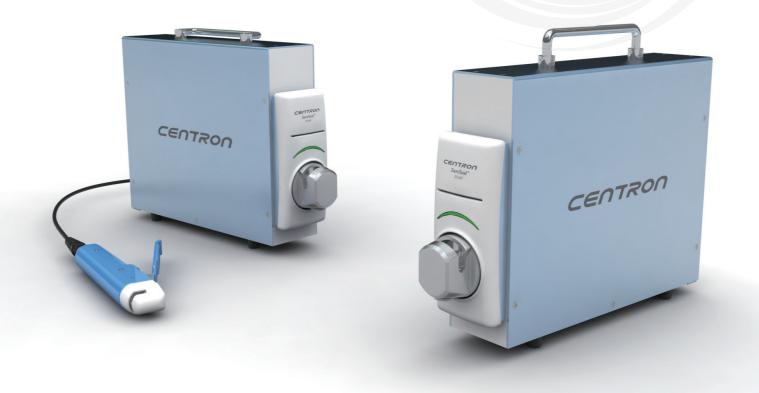

## All-round hand unit tube sealer

SureSeal™SE450 is a compact and lightweight tube sealer with a hand unit. The machine is suitable for use where work space is limited or where one tube sealer machine will be shared by multiple users

- AC-powered, with handheld sealing unit
- Ergonomic design with standard 1.8 meters (6 ft) cable
- Seals wide range of blood bag tubing good for tubing diameter 2-6 mm (1/4")
- Fast sealing in one second / No warm-up required
- Makes seals with a notch at the center for easy segmenting of tubing
- Head protector is detachable for sealing head cleaning
- Suitable at blood collection sites or laboratories where multiple users should share a machine

#### Main unit

• The machine is suitable for use where work space is limited or where one tube sealer machine will be shared by multiple users. When the trigger lever is pulled, the machine generates strong high-frequency power to melt thermoplastic tubing. It makes a seal on tubing in 1-2 seconds.

#### RF cable connector

- Connect the RF cable between this connector and the same connector on the hand unit.

#### **Power indication lamp**

- The green LED lamp lights when the power switch is on.