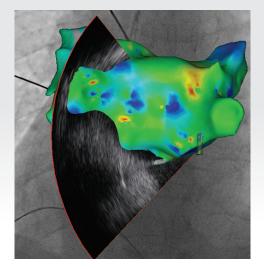

#### Integrated ultrasound technology provides anatomical image clarity

Precise location and orientation of the ultrasound beam to patient anatomy are visualized relative to 3D patient anatomy.

CARTO<sup>®</sup>3

System

- Enables creation of Left Atrium (LA) and Left Ventricle (LV) maps from the right side prior to transseptal puncture
- Allows areas of differential wall motion to be identified and viewed, all in 3D
- Real-time ultrasound beam is visible in familiar CARTO® 3 System 3D space