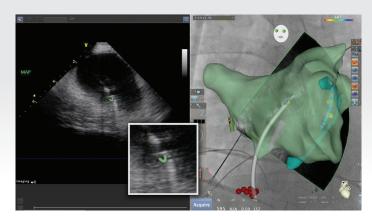

# Integrated ultrasound technology provides real-time visualization and control

#### May improve workflow efficiency

- Allows real-time monitoring during the procedure
- Enables easy identification of cardiac structures using direct visualization
- Provides enhanced precision and accuracy with none of the negative side effects associated with fluoroscopy

Clear visibility of tip-to-tissue contact provides a unique level of confidence.

Get real-time ultrasound imaging with 3D orientation for improved visualization

Important information: Prior to use, refer to the instruction for use supplied with this device for indications, contraindications, side effects, warnings and precautions.