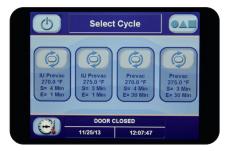

### Maximize productivity and optimize workflow

with the advanced loading capability offered by the Automatic Load and Unload System (ALUS).

**Improve staff efficiency** with an interface designed for ease of use that keeps you **informed of cycle progress** from across the room.

| Sta                       | atus                         | ~~~ |
|---------------------------|------------------------------|-----|
| Cham Pressure             | 14.7 PSI                     |     |
|                           |                              |     |
|                           |                              |     |
|                           |                              |     |
|                           |                              |     |
| Complete - Wa<br>11/25/13 | it for Door Open<br>12:12:36 | -   |