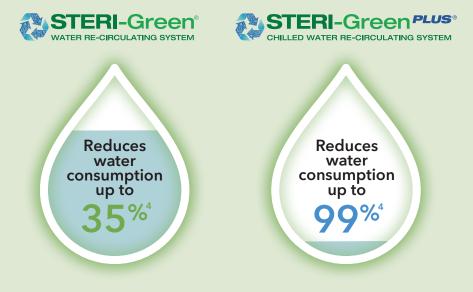

# **SUSTAINABLY ENGINEERED**

#### **2 WATER SAVER OPTIONS**

- **Save water** with the standard 2-stage electric vacuum pump
- Sensors minimize water cooling needs
- Conserve utilities with programmable auto-utilities shutdown
- Minimize heat loss with fully insulated chamber

<sup>4</sup> Compared to processing a 375-lb load in a standard AMSCO 600 Medium Steam Sterilizer