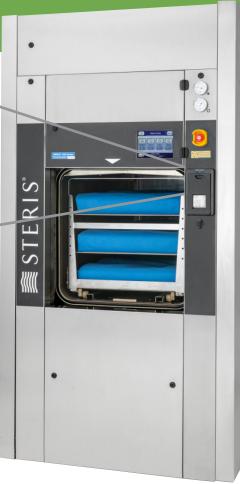

## AMSCO<sup>™</sup>600

Medium Steam Sterilizer

# **IT JUST FITS**

The sleek design of the AMSCO<sup>™</sup> 600 Medium Steam Sterilizer meets your needs – optimizing productivity without sacrificing limited space. Whether you are building a new facility, renovating an SPD, or replacing a sterilizer – the design of the AMSCO 600 Steam Sterilizer makes it an obvious choice.