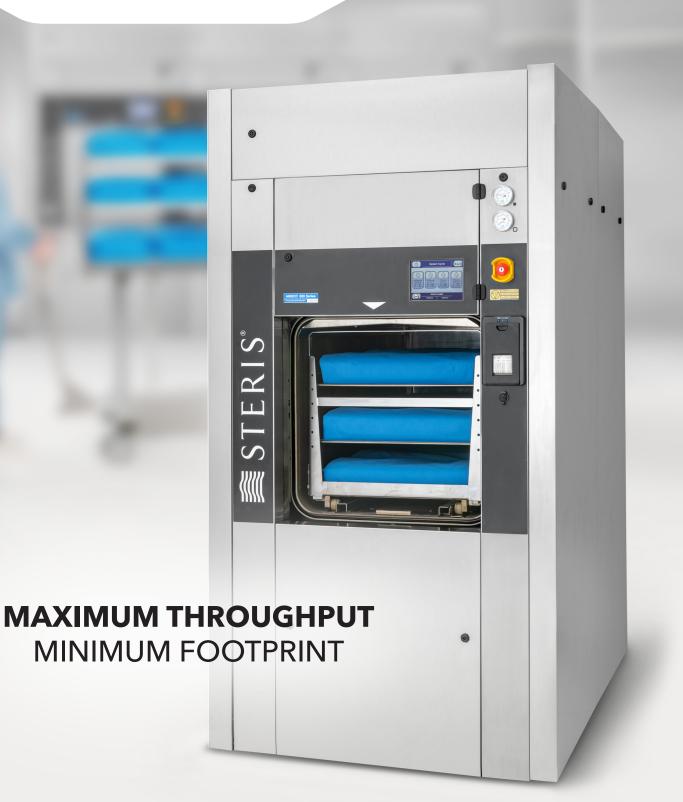

## AMSCO<sup>™</sup>600

Medium Steam Sterilizer

# **IT JUST FITS**

The sleek design of the AMSCO<sup>™</sup> 600 Medium Steam Sterilizer meets your needs – optimizing productivity without sacrificing limited space. Whether you are building a new facility, renovating an SPD, or replacing a sterilizer – the design of the AMSCO 600 Steam Sterilizer makes it an obvious choice.

# THE POWER OF PRODUCTIVITY

#### Never sacrifice productivity based

**on space again** – meet throughput demands and increase staff workspace with the AMSCO 600.

> Increased Throughput for ASCs

to 5x the throughput 40% LESS SPACE<sup>2</sup>