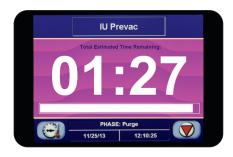

### Maximize productivity and optimize workflow

with the advanced loading capability offered by the Automatic Load and Unload System (ALUS).

**Improve staff efficiency** with an interface designed for ease of use that keeps you **informed of cycle progress** from across the room.

| Sta                       | atus                         | ~~~ |
|---------------------------|------------------------------|-----|
| Cham Pressure             | 14.7 PSI                     |     |
|                           |                              |     |
|                           |                              |     |
|                           |                              |     |
|                           |                              |     |
| Complete - Wa<br>11/25/13 | it for Door Open<br>12:12:36 | -   |