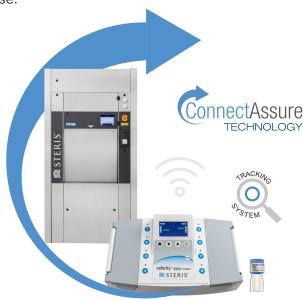

# **CONNECTED SOLUTIONS**

## Seamlessly connect and get immediate results from your AMSCO 600 Medium and Celerity<sup>™</sup> STEAM Incubator using ConnectAssure Technology.

Whether data is sent to your facility's tracking system or to ConnectAssure's interface, critical information is available with the click of a mouse.

- Complete sterilization records in one place
- Reminders for regular maintenance tasks
- Receive results before your packs cool – 20-minute read with the Celerity<sup>™</sup> STEAM Biological Indicator