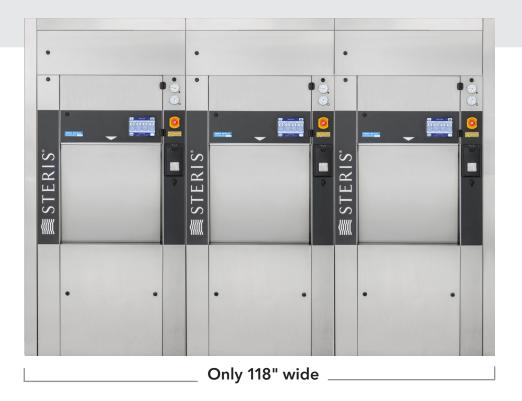

## **BANKED INSTALLATION**

- Creates a productivity powerhouse
- Zero side clearance for installation and service