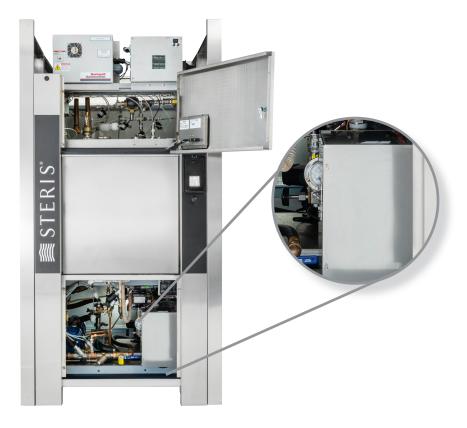

## **Clean Steam Ready**

Whether you use plant steam or plan to upgrade in the future, the AMSCO 600 is ready for you. It features **clean steam ready construction** with stainless steel piping and an **optional integrated stainless steel generator**.