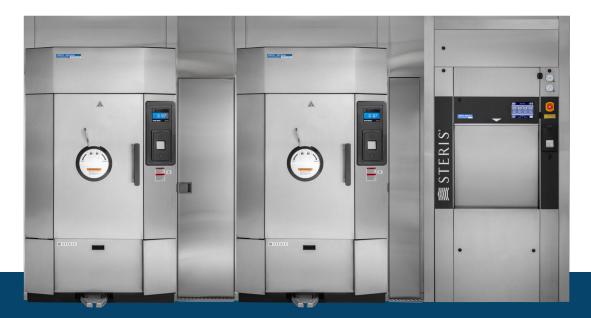

## AMSCO<sup>™</sup>600

Medium Steam Sterilizer

#### AMSCO<sup>™</sup> 600 Medium Steam Sterilizer