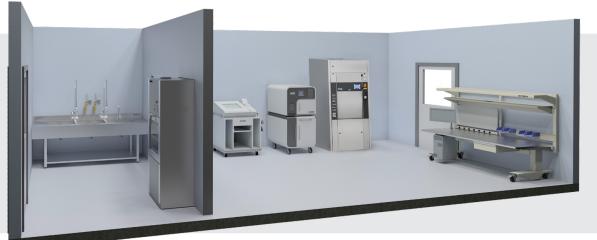

## **BANKED INSTALLATION**

- Creates a productivity powerhouse
- Zero side clearance for installation and service

## WORKFLOW that NEVER STOPS

- Add a **FAST LANE** to batch smaller loads that are needed quickly, **including full orthopedic sets**
- Stay up and running if your larger sterilizer is down for service