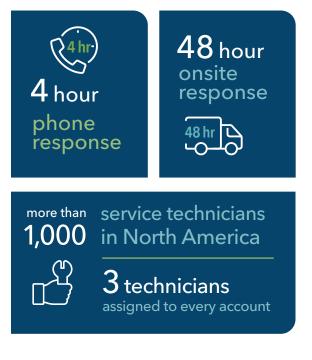

# MAXIMIZE EQUIPMENT UPTIME

A team of service experts delivers the highest level of responsiveness and technical expertise in the industry helping to keep you running 24/7.